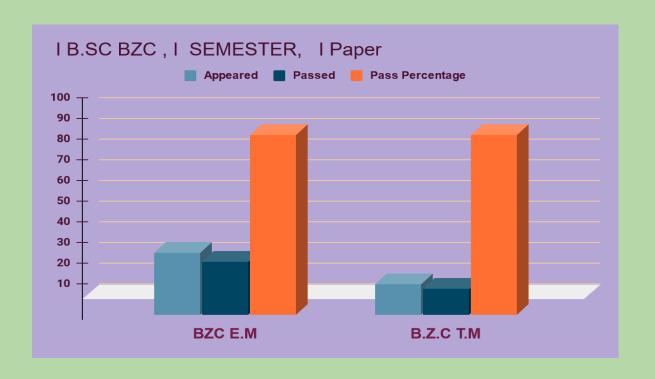

#### **BZC I SEMESTER NOVEMBER 2018**

| S.NO | Program | Title of the Paper                            | No.<br>Appeared | No<br>passed | Pass<br>Percentage |
|------|---------|-----------------------------------------------|-----------------|--------------|--------------------|
| 1    | BZC T.M | Microbial<br>biodiversity, algae<br>and Fungi | 15              | 13           | 86.6               |
| 2    | BZC E.M | Microbial<br>biodiversity, algae<br>and Fungi | 30              | 26           | 86.6               |