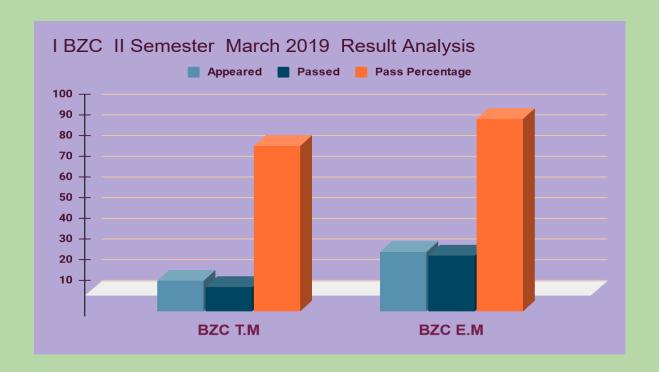

### MARCH 2019 SEMESTER II : Paper II RESULT ANALYSIS

| S | .NO | Program | Title of the Paper                                 | No.<br>Appeared | No<br>passed | Pass<br>Percentage |
|---|-----|---------|----------------------------------------------------|-----------------|--------------|--------------------|
| 1 |     | BZC TM  | Diversity of<br>Archegoniates and<br>Plant Anatomy | 15              | 12           | 80                 |
| 2 |     | BZC EM  | Diversity of<br>Archegoniates and<br>Plant Anatomy | 29              | 27           | 93.10              |