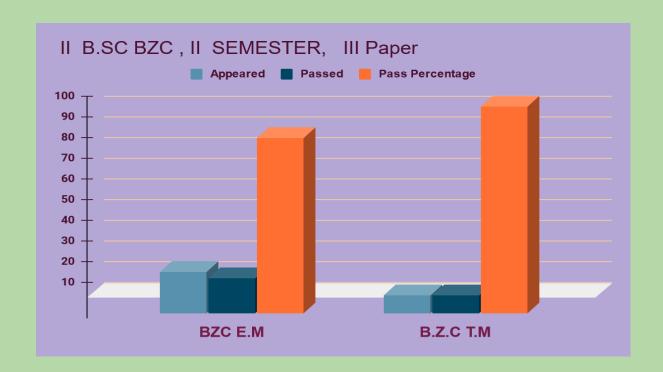

#### **BZC III SEMESTER NOVEMBER 2018**

| S.NO | Program | Title of the Paper            | No.<br>Appeared | No<br>passed | Pass<br>Percentage |
|------|---------|-------------------------------|-----------------|--------------|--------------------|
| 1    | BZC T.M | Plant Taxonomy and Embryology | 20              | 17           | 85                 |
| 2    | BZC E.M | Plant Taxonomy and Embryology | 09              | 09           | 100                |