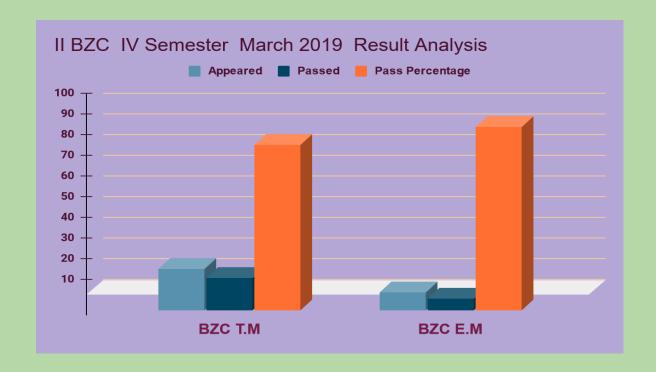

## MARCH 2019 SEMESTER IV : Paper IV RESULT ANALYSIS

| S.NO | Program | Title of the Paper              | No.<br>Appeared | No<br>passed | Pass<br>Percentage |
|------|---------|---------------------------------|-----------------|--------------|--------------------|
| 1    | BZC TM  | Plant Physiology and metabolism | 20              | 16           | 80                 |
| 2    | BZC EM  | Plant Physiology and metabolism | 09              | 06           | 88.88              |